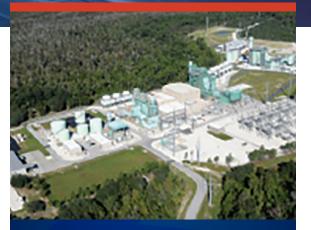

#### COMBINED CYCLE POWER PLANT, UNIT 4

| LOCATION | INTERCESSION, FL, U.S.A. |
|----------|--------------------------|
| CAPACITY | 300 MW OUTPUT            |
| START-UP | 2011                     |

#### PROJECT OVERVIEW

- + Customer: Zachry Industrial, Inc.
- End user: Florida Municipal Power Agency
- + Year ordered: 2008
- + Operational: 2011
- Gas turbine supplier: General Electric
- + Type: SGT6-5000F (FD3)
- + Main fuel: Natural gas
- + Alternate fuel: 7FA
- + Number of HRSGs: 1
- HRSG Attributes:
  - » Horizontal, natural circulation
  - » SMART design
  - » Three pressure levels + Reheat
  - » Fired